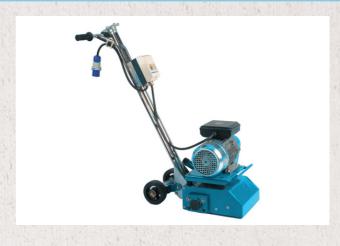

## **BETON TROWEL n.v.**

tel. +32 (0)52 315 350 tel. +32 (0)52 315 351 fax +32 (0)52 303 739 info@betontrowel.com www.betontrowel.com

Nijverheidsstraat 11 B-1840 Londerzeel - Belgium

CE

BTSP8 SURFACE

PREPARATION

- Finger tip cutter height adjustment
- Vacuum outlet at business end near the cutters
- Engine deck with anti vibration mounts for longer engine life
- Heavier weight machine for solid effective scarifying
- **Tungsten Carbide Cutters fitted as standard**
- Heavy duty cutter cage with strong centre support
- Fast easy cutter cage changes without special tools.

## **Specifications:**

Cutting width: 200mm

Cutting depth: 1.6mm per pass.

Engine Options: Honda GX160, Robin EX17, 2.2 Kw 230v electric motor

Weight:

Petrol unit 61 Kg

Electric unit 69 Kg.

**Dimensions:** Length 950mm. Width 420mm Height 960mm