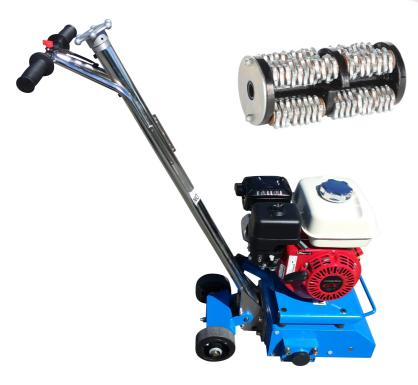

- Finger tip cutter height adjustment
- Vacuum outlet at business end near the cutters
- Engine deck with anti vibration mounts for longer engine life
- Heavier weight machine for solid effective scarifying
- **Tungsten Carbide Cutters fitted as standard**
- Heavy duty cutter cage with strong centre support
- Fast easy cutter cage changes without special tools.

## **Specifications:**

Cutting width: 200mm

Cutting depth: 1.6mm per pass.

Engine Options: Honda GX160, Robin EX17, 2.2 Kw 230v electric motor

Weight:

Petrol unit 61 Kg

Electric unit 69 Kg.

**Dimensions:** Length 950mm. Width 420mm Height 960mm