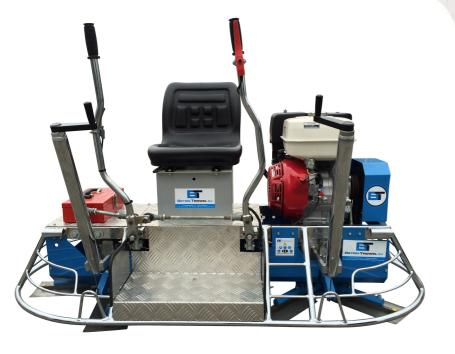

## RIDE ON POWER TROWEL

Lightweight and Easy handling for the smaller space challenged job sites. Fits through standard doorways and good for upper deck work.

## **Specifiactions:**

- 2 x 75cm Rotors
- Gearbox and spiders precision machined for accuracy and long wear resistant life
- Easy ergonomic steering
- Lift points and seat adjuster, tool box standard equipment
- Honda GX390 13 HP petrol, powerful and economical.
- Weight 190 Kg
- Pan & Blade options: FP7508 Float pan, FS75043 Float shoes, F75416B Finish blades